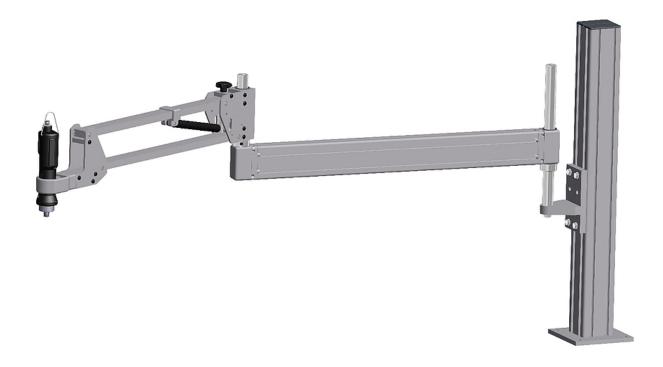

## Improve your heavy-duty assembly operations.

The PS7KOL folding arm is a multi-purpose problem solver. It has a long reach and very large work space for its size.

It is useful for many types of assembly operations. Designed for tools and equipment up to 10 kg in weight and a maximum torque of 75 Nm.

| Code   | Model  | Max<br>Payload<br>kg | Min<br>Reach<br>mm | Max<br>Reach<br>mm | Max<br>Torque<br>Nm |
|--------|--------|----------------------|--------------------|--------------------|---------------------|
| 010600 | PA2K0L | 2,5                  | 440                | 640                | 20                  |
| 010602 | PA7KOL | 10*                  | 500                | 950                | 75                  |
| 010603 | PS7K0L | 10*                  | 300                | 1000               | 75                  |