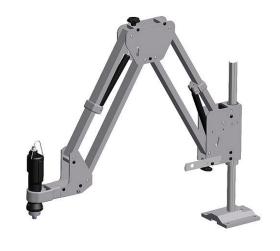

## Heavy-duty Parallel Arm

PA7KOL is a powerful parallel arm, capable of supporting weights up to 10 kg and torque up to 75 Nm.

It is intended for vertical operations and it is especially suitable for high-torque tightening processes.

| Code   | Model  | Max<br>Payload<br>kg | Min<br>Reach<br>mm | Max<br>Reach<br>mm | Max<br>Torque<br>Nm |
|--------|--------|----------------------|--------------------|--------------------|---------------------|
| 010600 | PA2K0L | 2,5                  | 440                | 640                | 20                  |
| 010602 | PA7KOL | 10*                  | 500                | 950                | 75                  |
| 010603 | PS7K0L | 10*                  | 300                | 1000               | 75                  |