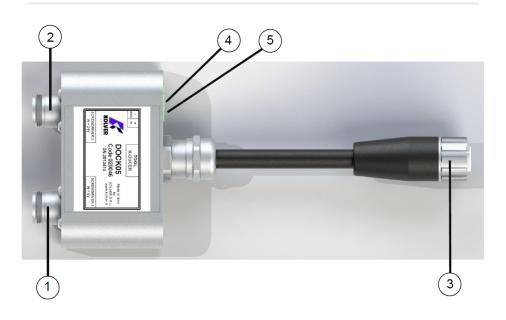

## Cut purchase costs on transducerized tools

(1) KDS Screwdriver #1 (2) KDS Screwdriver #2 (3) KDU Control unit (4) Pin GND (5) Pin IN

Whenever two KDS screwdrivers are meant to be used one at a time, a DOCK05 is the best solution to maximize productivity at the lowest possible cost.

- **Unique product** the first ever double output connector for transducerized tools in the market!
- Cut K-Ducer purchase costs by 40%
- Fully compatible with KDU-1 and KDU-1A -- get the most out of your K-Ducer system
- Instant tool recognition
- Set up to 32 different programs for each screwdriver