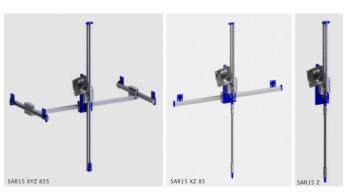

## **Kolver Suspended Torque Arms**

For torques up to 15Nm

The new Suspended Torque Arms are the ideal solution to increase productivity. They can be easily installed on most workplaces to help the operator handle the screwdriver in total safety and stability:

Three models available, depending on the motion of the axes:

- SAR15 Z -> Z Axis
- SAR15 XZ 85 -> XZ Axes
- SAR15 XYZ 855 -> XYZ Axes

The new arms are supplied without tool holder - to be purchased depending on the screwdriver:

Tool holder for PLUTO inline

Tool holder for PLUTO with angle head

Universal Tool Holder For any screwdriver

| Model                                  | Code           | Vertical Stroke<br>"Z" (mm)                        | Horizontal Stroke<br>"X" (mm) | Horizontal Stroke<br>"Y" (mm) | MAX Torque<br>(Nm) |
|----------------------------------------|----------------|----------------------------------------------------|-------------------------------|-------------------------------|--------------------|
| SAR15 Z                                | 010690/Z/5     | 364                                                | /                             | /                             | 15                 |
| SAR15 XZ 85                            | 010690/XZ/85   | 364                                                | 692                           | /                             | 15                 |
| SAR15 XYZ 855                          | 010690/XYZ/855 | 885                                                | 692                           | 376                           | 15                 |
|                                        |                |                                                    |                               |                               |                    |
| Tool holder for PLUTO<br>inline        | 010695         | For any PLUTOD, PLUTOFR, PLUTOD/TA<br>and RAFNS/FR |                               |                               |                    |
| Tool holder for PLUTO<br>w/ angle head | 010695/P       | For any PLUTOANG                                   |                               |                               |                    |
| Universal Tool Holder                  | 010695/UNI     | For any screwdriver                                |                               |                               |                    |