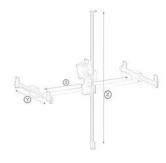

## **Kolver Suspended Torque Arms**

For torques up to 15Nm

The new Suspended Torque Arms are the ideal solution to increase productivity. They can be easily installed on most workplaces to help the operator handle the screwdriver in total safety and stability:

\* With minimized reaction force you will also improve finished product quality because there is no movement of the tool and all torque is absorbed in the joint.

Improve the comfort of the operator and the productivity clearing the work area.